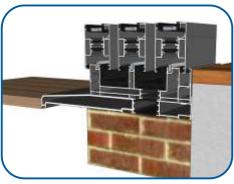

# **Penthouse Plus LS Patio**

**Threshold Options** 







# **Contents**

| Iwo Irack                     | Ċ |
|-------------------------------|---|
| Two Track With Cill           | 4 |
| Three Track                   | 5 |
| Three Track With Cill         | 6 |
| Cill Options & Drainage Paths | 7 |

We reserve the right to make changes to the product specification as technical developments dictate, and without prior notice. Pictures shown are for illustrative purposes and are not binding in detail, colour or specification.

2

E.& O.E.

# **Two Track**

#### **No Cill**







# **Two Track**

### With Cill









### **Three Track**

### No Cill







### **Three Track**

### With Cill









# **Cill Options & Drainage**

### ETC458 - 190mm Cill For Two Track VG511



#### ETC478 - 300mm Cill For Three Track VG513



#### Drainage

When installing a patio, drainage paths for the threshold need to be taken into consideration. Please discuss drainage with the installer, homeowner and installer of external flooring. The images below depict an example of each threshold and its drainage path.

Two Track - No Cill



Two Track - With Cill



Three Track - No Cill



Three Track - With Cill



### **Main Office & Factory**

Units 4-5, t: 01268 681612 (20 lines)

Charfleets Road, f: 01268 510058

Canvey Island, e: sales@duration.co.uk
Essex. SS8 0PQ w: www.duration.co.uk

#### **Product Showroom**

Unit 1 Casino Parade, t: 01268 695100

Eastern Esplanade,

Canvey Island, SatNav