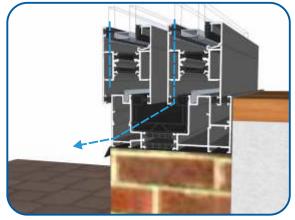

#### Drainage

When installing a patio, drainage paths for the threshold need to be taken into consideration. Please discuss drainage with the installer, homeowner and installer of external flooring. The images below depict an example of each threshold and its drainage path.

Two Track - No Cill

Two Track - With Cill

Three Track - No Cill

Three Track - With Cill