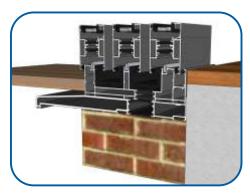

# **Penthouse Plus LS Patio**

**Threshold Options** 







# **Contents**

| Iwo Irack                     | Ċ |
|-------------------------------|---|
| Two Track With Cill           | 4 |
| Three Track                   | 5 |
| Three Track With Cill         | 6 |
| Cill Options & Drainage Paths | 7 |

We reserve the right to make changes to the product specification as technical developments dictate, and without prior notice. Pictures shown are for illustrative purposes and are not binding in detail, colour or specification.

2

E.& O.E.

# **Two Track**

#### **No Cill**







# **Two Track**

### With Cill









### **Three Track**

### No Cill







### **Three Track**

### With Cill









# **Cill Options & Drainage**

### ETC458 - 190mm Cill For Two Track VG511



#### ETC478 - 300mm Cill For Three Track VG513



#### Drainage

When installing a patio, drainage paths for the threshold need to be taken into consideration. Please discuss drainage with the installer, homeowner and installer of external flooring. The images below depict an example of each threshold and its drainage path.

Two Track - No Cill



Two Track - With Cill



Three Track - No Cill



Three Track - With Cill



### **Main Office & Factory**

Units 4-5, t: 01268 681612 (20 lines)

Charfleets Road, f: 01268 510058

Canvey Island, e: sales@duration.co.uk
Essex. SS8 0PQ w: www.duration.co.uk

#### **Product Showroom**

Unit 1 Casino Parade, t: 01268 695100

Eastern Esplanade,

Canvey Island, SatNav Di