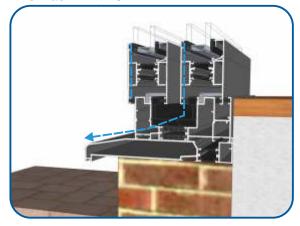

#### Drainage

When installing a patio, drainage paths for the threshold need to be taken into consideration. Please discuss drainage with the installer, homeowner and installer of external flooring. The images below depict an example of each threshold and its drainage path.

Two Track - No Cill

Two Track - With Cill

Three Track - No Cill

Three Track - With Cill