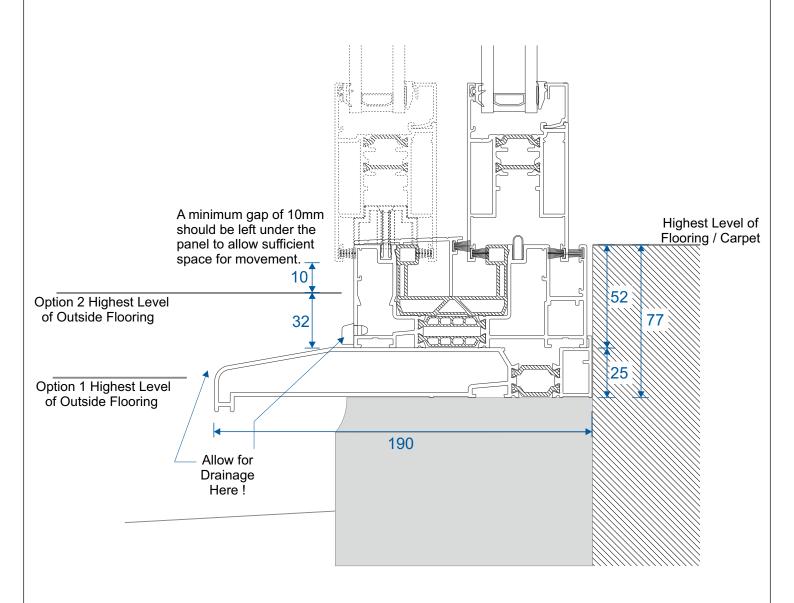

# **Cill Options & Drainage**

### ETC458 - 190mm Cill For Two Track VG511

#### Drainage

When installing a patio, drainage paths for the threshold need to be taken into consideration. Please discuss drainage with the installer, homeowner and installer of external flooring. The images below depict an example of each threshold and its drainage path.

Two Track - No Cill

Two Track - With Cill

Three Track - No Cill

Three Track - With Cill