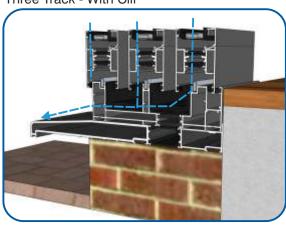

ut prior notice. Pictures shown are for illustrative purposes and are not binding in detail, colour or specification.

2

E.& O.E.

# **Two Track**

#### **No Cill**







# **Two Track**

### With Cill









### **Three Track**

### No Cill







### **Three Track**

### With Cill









# **Cill Options & Drainage**

### ETC458 - 190mm Cill For Two Track VG511



#### ETC478 - 300mm Cill For Three Track VG513



#### Drainage

When installing a patio, drainage paths for the threshold need to be taken into consideration. Please discuss drainage with the installer, homeowner and installer of external flooring. The images below depict an example of each threshold and its drainage path.

Two Track - No Cill



Two Track - With Cill



Three Track - No Cill



Three Track - With Cill



### **Main Office & Factory**

Units 4-5, t: 01268 681612 (20 lines)

Charfleets Road, f: 01268 510058

Canvey Island, e: sales@duration.co.uk
Essex. SS8 0PQ w: www.duration.co.uk

#### **Product Showroom**

Unit 1 Casino Parade, t: 01268 695100

Eastern Esplanade,

Canvey Island, SatNav Directions
Essex. SS8 7FJ Use: SS8 7DN.