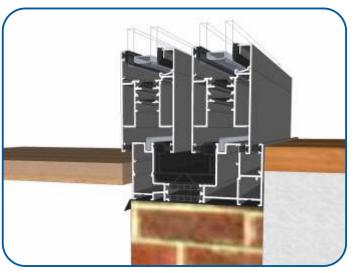

# **Penthouse Plus LS Patio**

**Threshold Options** 







# **Contents**

| Iwo Irack                     | Ċ |
|-------------------------------|---|
| Two Track With Cill           | 4 |
| Three Track                   | 5 |
| Three Track With Cill         | 6 |
| Cill Options & Drainage Paths | 7 |

We reserve the right to make changes to the product specification as technical developments dictate, and without prior notice. Pictures shown are for illustrative purposes and are not binding in detail, colour or specification.

2

E.& O.E.

# **Two Track**

#### **No Cill**







# **Two Track**

### With Cill









### **Three Track**

### No Cill







### **Three Track**

### With Cill









# **Cill Options & Drainage**

### ETC458 - 190mm Cill For Two Track VG511



#### ETC478 - 300mm Cill For Three Track VG513



#### Drainage

When installing a patio, drainage paths for the threshold need to be taken into consideration. Please discuss drainage with the installer, homeowner and installer of external flooring. The images below depict an example of each threshold and its drainage path.

Two Track - No Cill



Two Track - With Cill



Three Track - No Cill



Three Track - With Cill



### **Main Office & Factory**

Units 4-5, t: 01268 681612 (20 lines)

Charfleets Road, f: 01268 510058

Canvey Island, e: sales@duration.co.uk
Essex. SS8 0PQ w: www.du