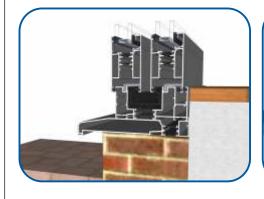

# **Penthouse Plus LS Patio**

**Threshold Options** 







# **Contents**

| Iwo Irack                     | Ċ |
|-------------------------------|---|
| Two Track With Cill           | 4 |
| Three Track                   | 5 |
| Three Track With Cill         | 6 |
| Cill Options & Drainage Paths | 7 |

We reserve the right to make changes to the product specification as technical developments dictate, and without prior notice. Pictures shown are for illustrative purposes and are not binding in detail, colour or specification.

2

E.& O.E.

# **Two Track**

#### **No Cill**







# **Two Track**

### With Cill









### **Three Track**

### No Cill







### **Three Track**

### With Cill









# **Cill Options & Drainage**

### ETC458 - 190mm Cill For Two Track VG511



#### ETC478 - 300mm Cill For Three Track VG513



#### Drainage

When installing a patio, drainage paths for the threshold need to be taken into consideration. Please discuss drainage with the installer, homeowner and installer of external flooring. The images below depict an example of each threshold and its drainage path.

Two Track - No Cill



Two Track - With Cill



Three Track - No Cill



Three Track - With Cill



### **Main Office & Factory**

Units 4-5, t: 01268 681612 (20 lines)

Charfleets Road, f: 01268 510058

Canvey Island, e: sales@duration.co.uk
Essex. SS8 0PQ w: www.duration.co.uk

#### **Product Showroo