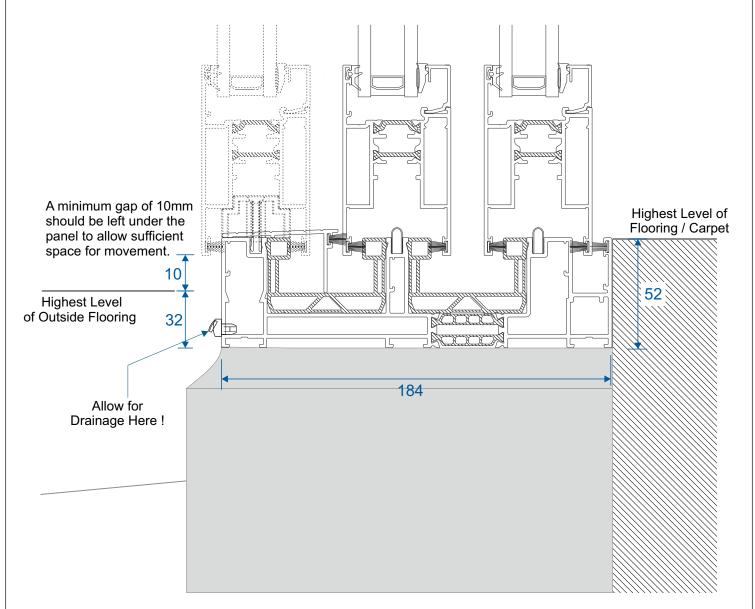

# **Cill Options & Drainage**

### ETC458 - 190mm Cill For Two Track VG511

#### ETC478 - 300mm Cill For Three Track VG513

#### Drainage

When installing a patio, drainage paths for the threshold need to be taken into consideration. Please discuss drainage with the installer, homeowner and installer of external flooring. The images below depict an example of each threshold and its drainage path.