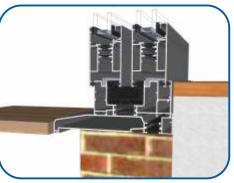

# **Penthouse Plus LS Patio**

**Threshold Options** 







# **Contents**

| Iwo Irack                     | Ċ |
|-------------------------------|---|
| Two Track With Cill           | 4 |
| Three Track                   | 5 |
| Three Track With Cill         | 6 |
| Cill Options & Drainage Paths | 7 |

We reserve the right to make changes to the product specification as technical developments dictate, and without prior notice. Pictures shown are for illustrative purposes and are not binding in detail, colour or specification.

2

E.& O.E.

# **Two Track**

#### **No Cill**







# **Two Track**

### With Cill









### **Three Track**

### No Cill







### **Three Track**

### With Cill









# **Cill Options & Drainage**

### ETC458 - 190mm Cill For Two Track VG511



#### ETC478 - 300mm Cill For Three Track VG513



#### Drainage

When installing a patio, drainage paths for the threshold need to be taken into consideration. Please discuss drainage with the installer, homeowner and installer of external flooring. The images below depict an example of each threshold and its drainage path.

Two Track - No Cill



Two Track - With Cill



Three Track - No Cill



Three Track - With Cill



### **Main Office & Factory**

Units 4-5, t: 01268 681612 (20 lines)

Charfleets Road, f: 01268 510058

Canvey Island, e: sales@duration.co.uk
Essex. SS8 0PQ w: www.duration.co.uk

#### **Product Showroom*