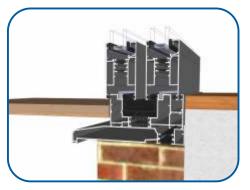

# **Penthouse Plus LS Patio**

**Threshold Options** 







# **Contents**

| Iwo Irack                     | Ċ |
|-------------------------------|---|
| Two Track With Cill           | 4 |
| Three Track                   | 5 |
| Three Track With Cill         | 6 |
| Cill Options & Drainage Paths | 7 |

We reserve the right to make changes to the product specification as technical developments dictate, and without prior notice. Pictures shown are for illustrative purposes and are not binding in detail, colour or specification.

2

E.& O.E.

# **Two Track**

#### **No Cill**







# **Two Track**

### With Cill









### **Three Track**

### No Cill







### **Three Track**

### With Cill









# **Cill Options & Drainage**

### ETC458 - 190mm Cill For Two Track VG511



#### ETC478 - 300mm Cill For Three Track VG513



#### Drainage

When installing a patio, drainage paths for the threshold need to be taken into consideration. Please discuss drainage with the installer, homeowner and installer of external flooring. The images below depict an example of each threshold and its drainage path.

Two Track - No Cill



Two Track - With Cill



Three Track - No Cill



Three Track - With Cill



### **Main Office & Factory**

Units 4-5, t: 01268 681612 (20 lines)

Charfleets Road, f: 01268 510058

Canvey Island, e: sales@duration.co.uk
Essex. SS8 0PQ w: www.duration.co.uk

#### **Product Showroom**