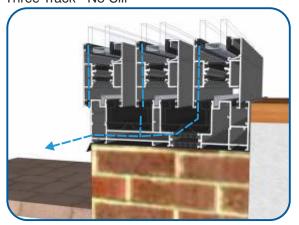

#### Drainage

When installing a patio, drainage paths for the threshold need to be taken into consideration. Please discuss drainage with the installer, homeowner and installer of external flooring. The images below depict an example of each threshold and its drainage path.

Two Track - No Cill

Two Track - With Cill

Three Track - No Cill

Three Track - With Cill