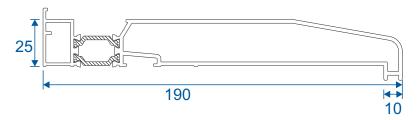

# **Penthouse Plus LS Patio**

**Threshold Options** 







# **Contents**

| Iwo Irack                     | Ċ |
|-------------------------------|---|
| Two Track With Cill           | 4 |
| Three Track                   | 5 |
| Three Track With Cill         | 6 |
| Cill Options & Drainage Paths | 7 |

We reserve the right to make changes to the product specification as technical developments dictate, and without prior notice. Pictures shown are for illustrative purposes and are not binding in detail, colour or specification.

2

E.& O.E.

# **Two Track**

#### **No Cill**







# **Two Track**

### With Cill









### **Three Track**

### No Cill







### **Three Track**

### With Cill









# **Cill Options & Drainage**

### ETC458 - 190mm Cill For Two Track VG511



#### ETC478 - 300mm Cill For Three Track VG513



#### Drainage

When installing a patio, drainage paths for the threshold need to be taken into consideration. Please discuss drainage with the installer, homeowner and installer of external flooring. The images below depict an example of each threshold and its drainage path.

Two Track - No Cill



Two Track - With Cill



Three Track - No Cill



Three Track - With Cill



### **Main Office & Factory**

Units 4-5, t: 01268 681612 (20 lines)

Charfleets Road, f: 01268 510058

Canvey Island, e: sales@duration.co.uk
Essex. SS8 0PQ w: www.duration.co.uk

#### **Product Showroom**

Unit 1 Casino Parade, t: 01268 695100

Eastern Esplanade,

Canvey Island, SatNav Directions
Essex. SS8 7FJ Use: SS8 7DN.