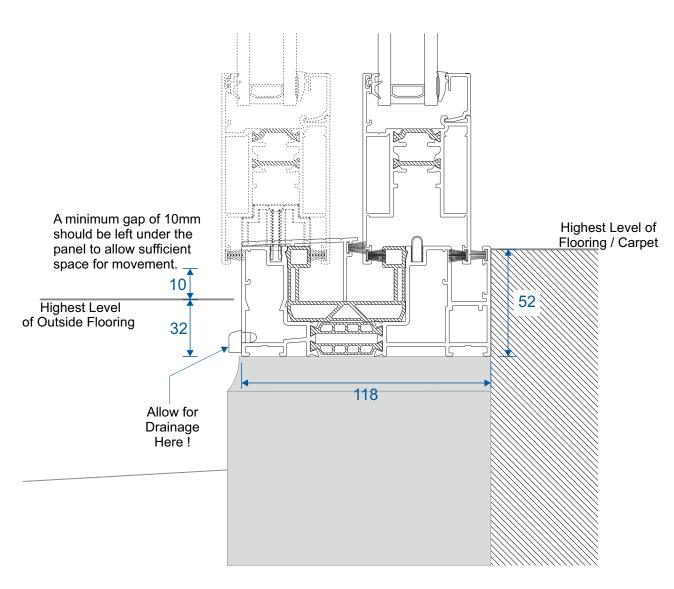

# **Cill Options & Drainage**

### ETC458 - 190mm Cill For Two Track VG511

#### Drainage

When installing a patio, drainage paths for the threshold need to be taken into consideration. Please discuss drainage with the installer, homeowner and installer of external flooring. The images below depict an example of each threshold and its drainage path.