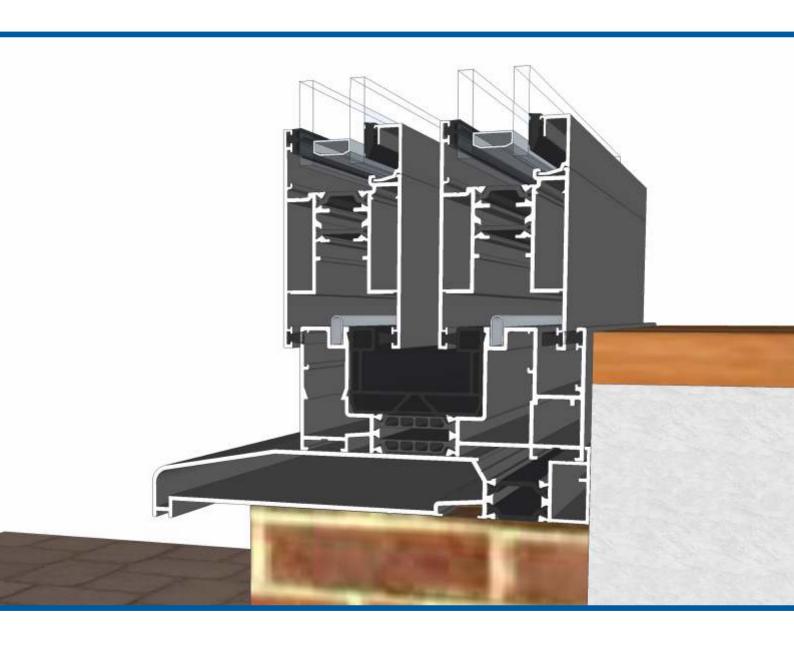

# **Penthouse Plus LS Patio**

**Threshold Options** 







# **Contents**

| Iwo Irack                     | Ċ |
|-------------------------------|---|
| Two Track With Cill           | 4 |
| Three Track                   | 5 |
| Three Track With Cill         | 6 |
| Cill Options & Drainage Paths | 7 |

We reserve the right to make changes to the product specification as technical developments dictate, and without prior notice. Pictures shown are for illustrative purposes and are not binding in detail, colour or specification.

2

E.& O.E.

# **Two Track**

#### **No Cill**







# **Two Track**

### With Cill









### **Three Track**

### No Cill







### **Three Track**

### With Cill









# **Cill Options & Drainage**

### ETC458 - 190mm Cill For Two Track VG511



#### ETC478 - 300mm Cill For Three Track VG513



#### Drainage