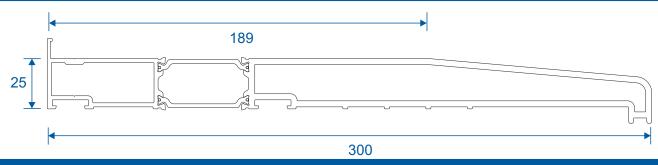

old Options** 







# **Contents**

| Iwo Irack                     | Ċ |
|-------------------------------|---|
| Two Track With Cill           | 4 |
| Three Track                   | 5 |
| Three Track With Cill         | 6 |
| Cill Options & Drainage Paths | 7 |

We reserve the right to make changes to the product specification as technical developments dictate, and without prior notice. Pictures shown are for illustrative purposes and are not binding in detail, colour or specification.

2

E.& O.E.

# **Two Track**

#### **No Cill**







# **Two Track**

### With Cill









### **Three Track**

### No Cill







### **Three Track**

### With Cill









# **Cill Options & Drainage**

### ETC458 - 190mm Cill For Two Track VG511



#### ETC478 - 300mm Cill For Three Track VG513



#### Drainage

When installing a patio, drainage paths for the threshold need to be taken into consideration. Please discuss drainage with the installer, homeowner and installer of external flooring. The images below depict an example of each threshold and its drainage path.

Two Track - No Cill



Two Track - With Cill



Three Track - No Cill



Three Track - With Cill



### **Main Office & Factory**

Units 4-5, t: 01268 681612 (20 lines)

Charfleets Road, f: 01268 510058

Canvey Island, e: sales@duration.co.uk
Essex. SS8 0PQ w: www.duration.co.uk

#### **Product Showroom**

Unit 1 Casino Parade, t: 01268 695100

Eastern Esplanade,

Canvey Island, SatNav Directions
Essex. SS8 7FJ Use: SS8 7DN.