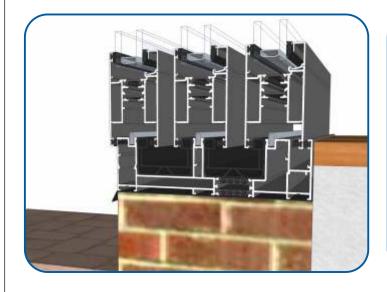

# **Penthouse Plus LS Patio**

**Threshold Options** 







# **Contents**

| Iwo Irack                     | Ċ |
|-------------------------------|---|
| Two Track With Cill           | 4 |
| Three Track                   | 5 |
| Three Track With Cill         | 6 |
| Cill Options & Drainage Paths | 7 |

We reserve the right to make changes to the product specification as technical developments dictate, and without prior notice. Pictures shown are for illustrative purposes and are not binding in detail, colour or specification.

2

E.& O.E.

# **Two Track**

#### **No Cill**







# **Two Track**

### With Cill









### **Three Track**

### No Cill







### **Three Track**

### With Cill









# **Cill Options & Drainage**

### ETC458 - 190mm Cill For Two Track VG511



#### ETC478 - 300mm Cill For Three Track VG513



#### Drainage

When installing a patio, drainage paths for the threshold need to be taken into consideration. Please discuss drainage with the installer, homeowner and installer of external flooring. The images below depict an example of each threshold and its drainage path.

Two Track - No Cill



Two Track - With Cill



Three Track - No Cill



Three Track - With Cill



### **Main Office & Factory**

Units 4-5, t: 01268 681612 (20 lines)

Charfleets Road, f: 01268 510058

Canvey Island, e: sales@duration.co.uk
Essex. SS8 0PQ w: www.duration.co.uk

#### **Product Showroom**

Unit 1 Casino Parade, t: 01268 695100