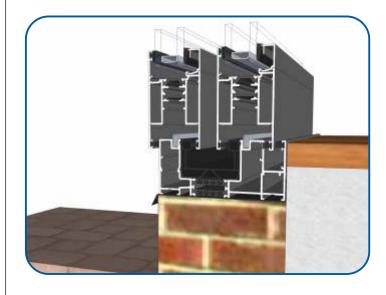

# **Penthouse Plus LS Patio**

**Threshold Options** 







# **Contents**

| Iwo Irack                     | Ċ |
|-------------------------------|---|
| Two Track With Cill           | 4 |
| Three Track                   | 5 |
| Three Track With Cill         | 6 |
| Cill Options & Drainage Paths | 7 |

We reserve the right to make changes to the product specification as technical developments dictate, and without prior notice. Pictures shown are for illustrative purposes and are not binding in detail, colour or specification.

2

E.& O.E.

# **Two Track**

#### **No Cill**







# **Two Track**

### With Cill









### **Three Track**

### No Cill







### **Three Track**

### With Cill









# **Cill Options & Drainage**

### ETC458 - 190mm Cill For Two Track VG511



#### ETC478 - 300mm Cill For Three Track VG513



#### Drainage

When installing a patio, drainage paths for the threshold need to be taken into consideration. Please discuss drainage with the installer, homeowner and installer of external flooring. The images below depict an example of each threshold and its drainage path.

Two Track - No Cill



Two Track - With Cill



Three Track - No Cill



Three Track - With Cill



### **Main Office & Factory**

Units 4-5, t: 01268 681612 (20 lines)

Charfleets Road, f: 01268 510058

Canvey Island, e: sales@duration.co.uk
Essex. SS8 0PQ w: www.