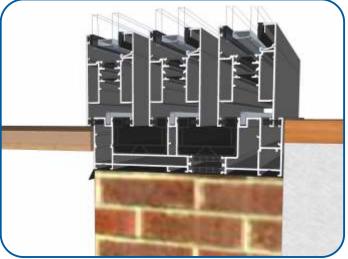

# **Penthouse Plus LS Patio**

**Threshold Options** 







# **Contents**

| Iwo Irack                     | Ċ |
|-------------------------------|---|
| Two Track With Cill           | 4 |
| Three Track                   | 5 |
| Three Track With Cill         | 6 |
| Cill Options & Drainage Paths | 7 |

We reserve the right to make changes to the product specification as technical developments dictate, and without prior notice. Pictures shown are for illustrative purposes and are not binding in detail, colour or specification.

2

E.& O.E.

# **Two Track**

#### **No Cill**







# **Two Track**

### With Cill









### **Three Track**

### No Cill







### **Three Track**

### With Cill









# **Cill Options & Drainage**

### ETC458 - 190mm Cill For Two Track VG511



#### ETC478 - 300mm Cill For Three Track VG513



#### Drainage

When installing a patio, drainage paths for the threshold need to be taken into consideration. Please discuss drainage with the installer, homeowner and installer of external flooring. The images below depict an example of each threshold and its drainage path.

Two Track - No Cill



Two Track - With Cill



Three Track - No Cill



Three Track - With Cill



### **Main Office & Factory**

Units 4-5, t: 01268 681612 (20 lines)

Charfleets Road, f: 01268 510058

Canvey Island, e: sales@duration.co.uk
Essex. SS8 0PQ w: www.duration.co.uk

#### **Product Showroom**

Unit 1 Casino Parade, t: 01268 695100