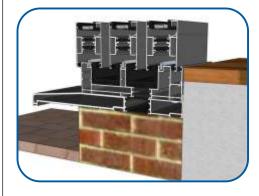

# **Penthouse Plus LS Patio**

**Threshold Options** 







# **Contents**

| Iwo Irack                     | Ċ |
|-------------------------------|---|
| Two Track With Cill           | 4 |
| Three Track                   | 5 |
| Three Track With Cill         | 6 |
| Cill Options & Drainage Paths | 7 |

We reserve the right to make changes to the product specification as technical developments dictate, and without prior notice. Pictures shown are for illustrative purposes and are not binding in detail, colour or specification.

2

E.& O.E.

# **Two Track**

#### **No Cill**







# **Two Track**

### With Cill









### **Three Track**

### No Cill







### **Three Track**

### With Cill









# **Cill Options & Drainage**

### ETC458 - 190mm Cill For Two Track VG511



#### ETC478 - 300mm Cill For Three Track VG513



#### Drainage

When installing a patio, drainage paths for the threshold need to be taken into consideration. Please discuss drainage with the installer, homeowner and installer of external flooring. The images below depict an example of each threshold and its drainage path.

Two Track - No Cill



Two Track - With Cill



Three Track - No Cill



Three Track - With Cill



### **Main Office & Factory**

Units 4-5, t: 01268 681612 (20 lines)

Charfleets Road, f: 01268 510058

Canvey Island, e: sales@duration.co.uk
Essex. SS8 0PQ w: www.duration.co.uk

#### **Product Showroom**

Unit 1 Casino Parade, t: 01268 695100

Eastern Esplanade,

Canvey Island, SatNa